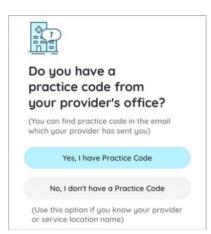

#### STEP 6: Tap Yes, I have a Practice Code

STEP 7: Enter the practice code and then tap the Next button. The practice code can be found at

the bottom of the initial email received from the practice or you can contact your facility and they can provide you with the code.