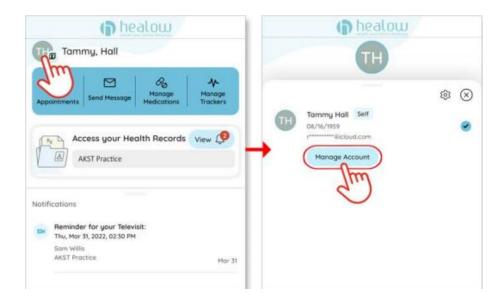

# To add or update your profile photo on the Healow app:

**STEP 1:** Navigate to *My Accounts* by tapping the profile image (or icon) on the home screen and then tapping *Manage Accounts* button on the profile screen.

**STEP 2:** On the My Accounts screen, tap the camera icon next to the patient's name:

| ←       | My Accounts                    |         |
|---------|--------------------------------|---------|
| TH      | Tammy Hall<br>26 Years, Female |         |
| Persona | Accounts                       | Devices |