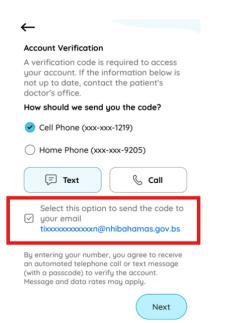

STEP 8: Verify the selected practice is correct and then tap the *This is My Practice* button:

**STEP 9**: Verify the account using the **email** option only. Select the email address for the verification code to be sent and then tap Send Email. Enter the verification code on the Phone Verification screen:

STEP 7: Verify the account using the email option only. Select the email address for the

verification code to be sent and then tap *Next*. Once received, enter the verification code on the Phone Verification screen: