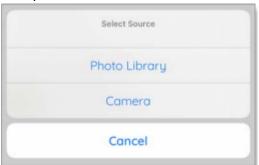

**STEP 3:** Tap Photo Library to select a profile photo saved to your device or Camera to capture a new photo:

**STEP 4**: Drag the frame to crop and center the image:

**STEP 5:** The photo displays throughout the Healow app. Repeat this process to update the photo: