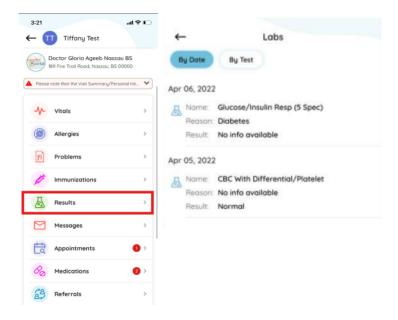

### To view your lab results:

STEP 1: From the home screen, select Access your health records

**STEP 2:** Select the *Results* tile to open the Labs screen, where the patient's test results display: