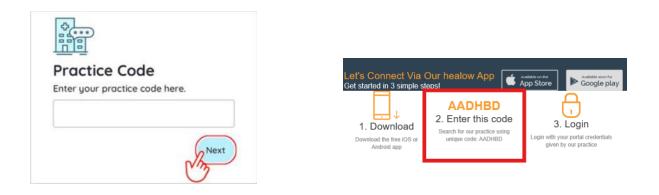

#### STEP 6: Tap Yes, I have a Practice Code

STEP 7: Enter the practice code and then tap the Next button. The practice code can be found at

the bottom of the initial email received from the practice or you can contact your facility and they can provide you with the code.