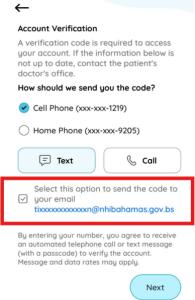

STEP 8: Verify the selected practice is correct and then tap the *This is My Practice* button:

**STEP 9**: Verify the account using the **email** option only. Select the email address for the verification code to be sent and then tap Send Email. Enter the verification code on the Phone Verification screen: