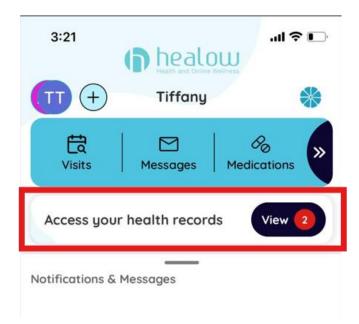

### To view your lab results:

STEP 1: From the home screen, select Access your health records

**STEP 2:** Select the *Results* tile to open the Labs screen, where the patient's test results display:

#### To send messages to your Provider:

STEP 1: From the home screen, select Access your health records

**STEP 2:** Tap the *Messages* tile to open the Messages screen, where messages between the patient and the practice display. Select *Compose* to create a new message