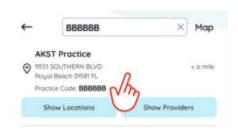

#### STEP 6: Tap Yes, I have a Practice Code

STEP 7: Enter the practice code and then tap the Next button. The practice code can be found at

the bottom of the initial email received from the practice or you can contact your facility and they can provide you with the code.

STEP 8: Verify the selected practice is correct and then tap the *This is My Practice* button:

**STEP 9**: Verify the account using the **email** option only. Select the email address for the verification code to be sent and then tap Send Email. Enter the verification code on the Phone Verification screen: