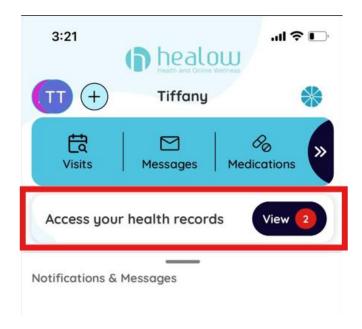

### To view your lab results:

STEP 1: From the home screen, select Access your health records

**STEP 2:** Select the *Results* tile to open the Labs screen, where the patient's test results display: