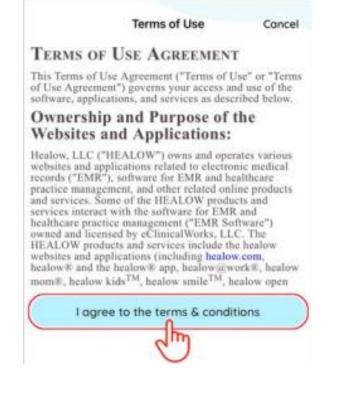

#### STEP 3: Tap Get Started

**STEP 4:** Read the *Terms of Use Agreement* and then tap *I agree to the terms of conditions* button:

and then tap the *Continue* button:

| (                                                        | healow   |
|----------------------------------------------------------|----------|
|                                                          |          |
| Let's <b>Get S</b><br>Please enter details<br>First Name |          |
| Tammy                                                    |          |
| Last Name                                                |          |
| Hall                                                     |          |
| DOB                                                      |          |
| 08/16/1959                                               | Ö        |
|                                                          | Continue |